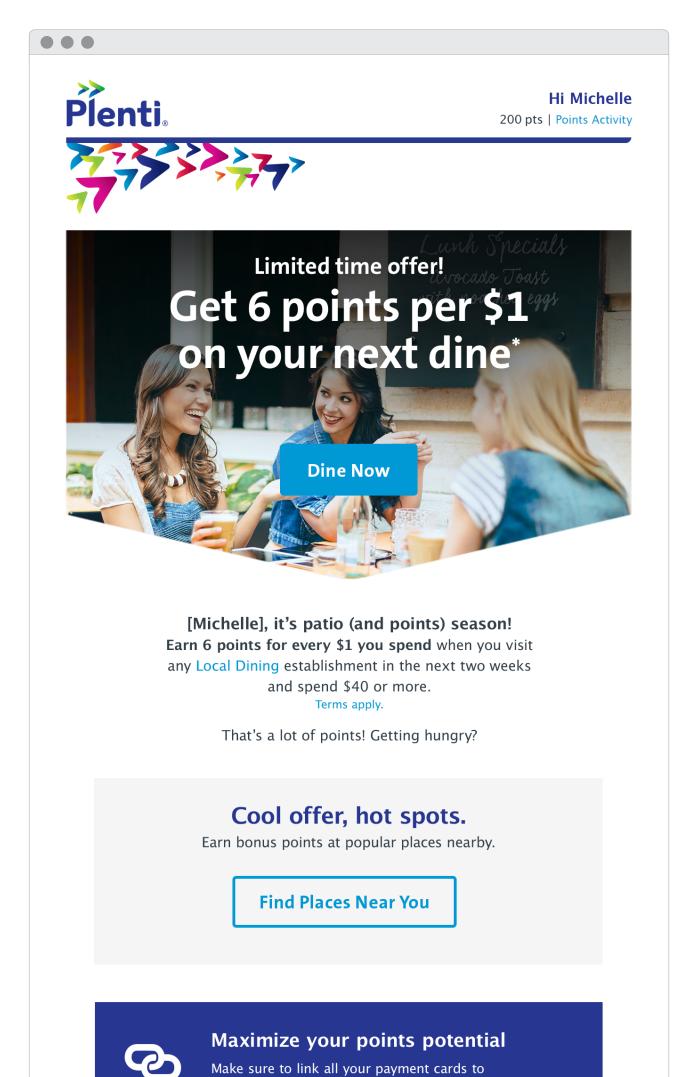

## Maximize your points potential

Make sure to link all your payment cards to Plenti Local Dining! Add a card >

\*Earn 6 Plenti points per dollar when you make your next eligible Plenti Local Dining purchase of at least \$40.00 between 5/11/17 and 5/26/17. Must pay with your linked payment card at a participating location. Only one 6 points per dollar Local Dining next purchase offer per Plenti Member. Offer subject to Local Dining participating restaurant and bar limitations; see participating restaurant or bar details page at localdining.plenti.com/Merchants/Search. Plenti Local Dining terms and conditions apply. Points earned through Plenti Local Dining will appear in your Plenti account within 45 days after the transaction occurs.