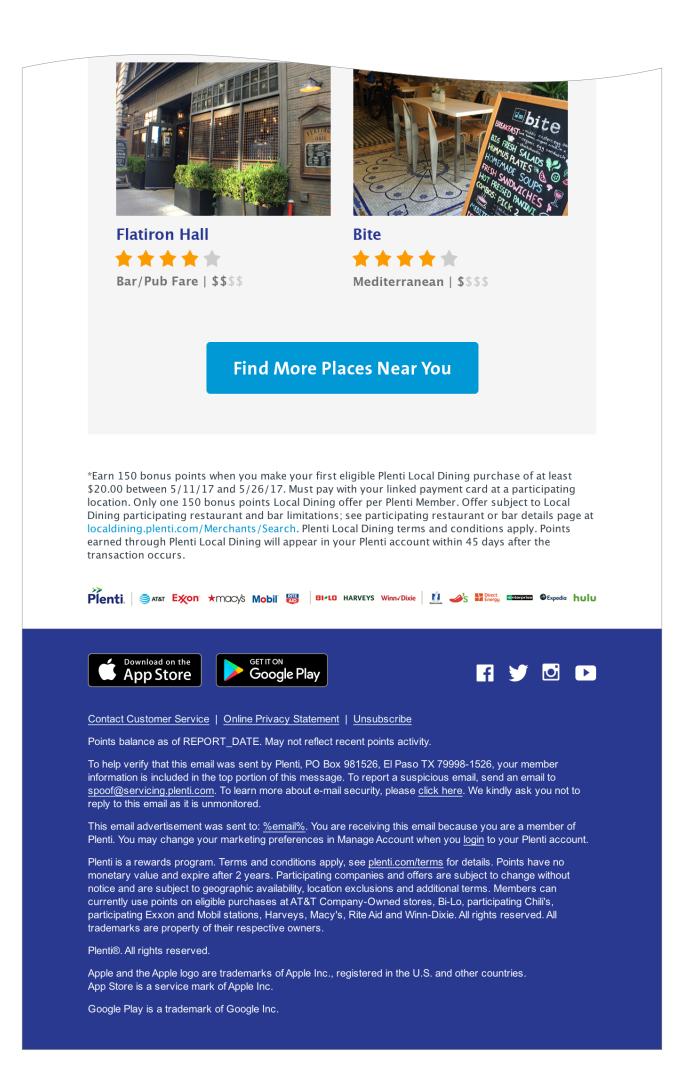

New York Burger Company

Percela

American (Traditional) | \$

rergola ★ ★ ★ ★ ★ Mediterranean | \$

Plenti®. All rights reserved.

Apple and the Apple logo are trademarks of Apple Inc., registered in the U.S. and other countries. App Store is a service mark of Apple Inc.

Google Play is a trademark of Google Inc.

New York Burger Company

Pergola

**New York Burger Company**  $\uparrow \star \star \star$ 

## **Find More Places Near You**

## Maximize your points potential

Make sure to link all your payment cards to Plenti Local Dining! Add a card >

\*Earn 6 Plenti points per dollar when you make your next eligible Plenti Local Dining purchase of at least \$40.00 between 5/11/17 and 5/26/17. Must pay with your linked payment card at a participating location. Only one 6 points per dollar Local Dining next purchase offer per Plenti Member. Offer subject to Local Dining participating restaurant and bar limitations; see participating restaurant or bar details page at localdining.plenti.com/Merchants/Search. Plenti Local Dining terms and conditions apply. Points earned through Plenti Local Dining will appear in your Plenti account within 45 days after the transaction occurs.