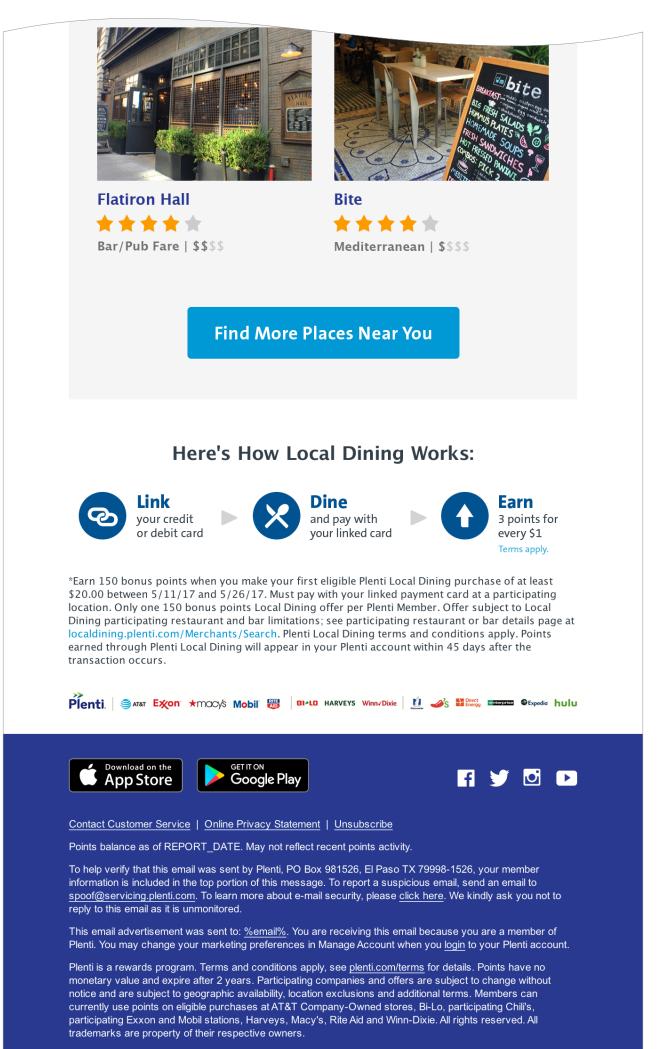

New York Burger Company

Percela

American (Traditional) | \$

rergola ★ ★ ★ ★ ★ Mediterranean | \$

Plenti®. All rights reserved.

Apple and the Apple logo are trademarks of Apple Inc., registered in the U.S. and other countries. App Store is a service mark of Apple Inc.

Google Play is a trademark of Google Inc.

New York Burger Company

Pergola

**New York Burger Company**  $\uparrow \star \star \star$ 

## **Find More Places Near You**

## Maximize your points potential

Make sure to link all your payment cards to Plenti Local Dining! Add a card >

\*Earn 6 Plenti points per dollar when you make your next eligible Plenti Local Dining purchase of at least \$40.00 between 5/11/17 and 5/26/17. Must pay with your linked payment card at a participating location. Only one 6 points per dollar Local Dining next purchase offer per Plenti Member. Offer subject to Local Dining participating restaurant and bar limitations; see participating restaurant or bar details page at localdining.plenti.com/Merchants/Search. Plenti Local Dining terms and conditions apply. Points earned through Plenti Local Dining will appear in your Plenti account within 45 days after the transaction occurs.